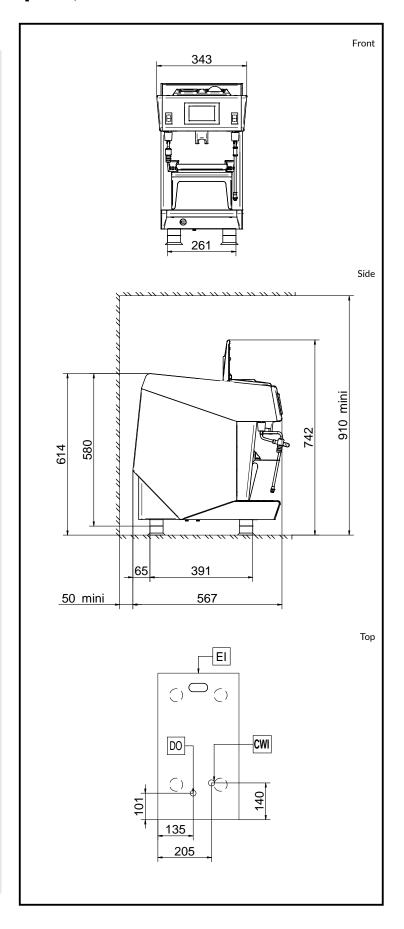

#### Construction

- Stainless steel body.
- 6.3 liter boiler.
- Removable used pods drawer.
- Adjustable cup holder.